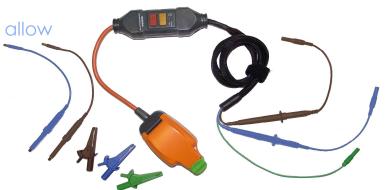

## Description

The PowerPal is a multi attachment 240V power lead which can be used to provide a safe 240V supply in a variety of situations where needed e.g. from busbars and street lighting.

The PowerPal is made up of an IP54 rated single socket which is connected to an in-line 30mA RCD device and is terminated to 10A fuse holders. Various attachments can be connected to the fuseholders depending on your needs: 4mm plugs, crocodile clips or

## Specification

Rated voltage: 240 Vac @50 Hz

Max current: 10A

In-line fuse: 32mm F10A 600V

Rated trip current: 30mA

Trip speed (typical): 40 milliseconds

Protection rating: IP54

Safety: BS7071: 1992, BS1363-2, GS38